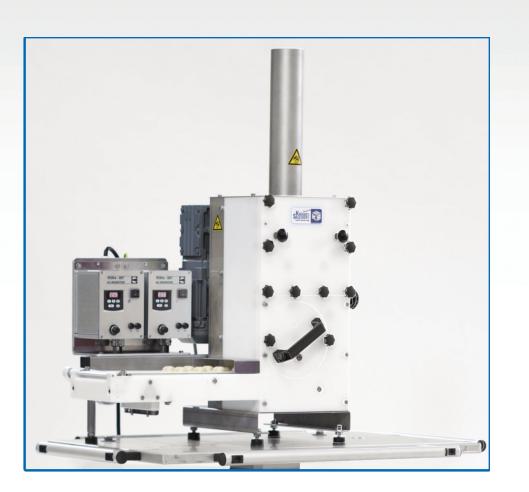

#### For flat bottom products made from pliable mixes.

State of the art flat bottom moulding machines. Various types of pliable mixes can be used to form products into unlimited shapes with a flat bottom. With almost 70 years experience, our proven designed machines offer the best performance, durability and ease of operation. The changeover of the moulding roller is a simple one man job with no special tools required. Various options are available to satisfy customer needs.

### **Construction details:**

- + table-top machines
- + for small to medium production capacities
- + fully automatic mode of operation
- + easy tool change and quick cleaning
- + low-priced moulding rollers