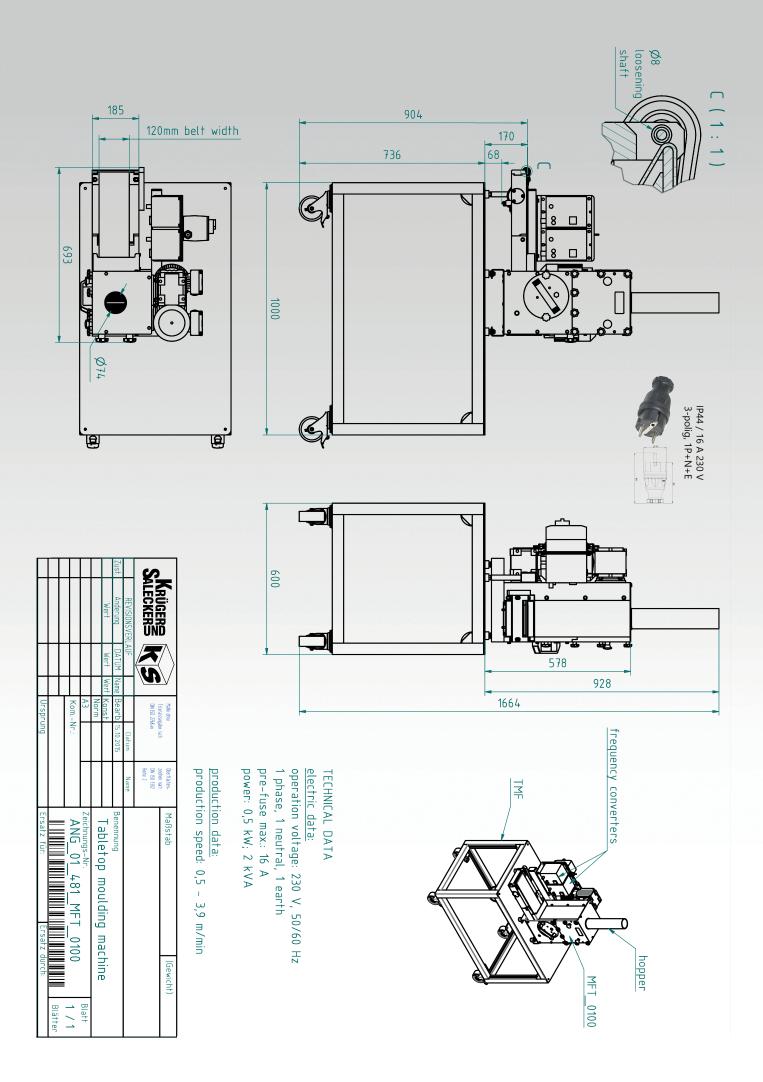

# MFT 0100 MOULDING MACHINE

## **MFT 0100**

# **TECHNICAL DATA**

| Machine  | length (mm) | width (mm) | height (mm) | weight (kg) | working width<br>(mm) |
|----------|-------------|------------|-------------|-------------|-----------------------|
| MFT 0100 | 750         | 550        | 940         | 81 / 85     | 95                    |

|          | Voltage          | driving capacity<br>(kW) | control voltage | compressed air supply<br>(bar) |
|----------|------------------|--------------------------|-----------------|--------------------------------|
| MFT 0100 | 230V/50-60Hz/16A | 0,5                      | 24V/DC          |                                |

|          | output (m³/h)    | kg/h     | pcs/h | m/min     | kg/h     | pcs/h          |
|----------|------------------|----------|-------|-----------|----------|----------------|
|          | Bar (80/20/10mm) | Marzipan |       |           | Marzipan | (D=10, H=15мм) |
| MFT 0100 | 0,113            | 128      | 7.066 | 0,5 - 3,9 | 48       | 54.176         |