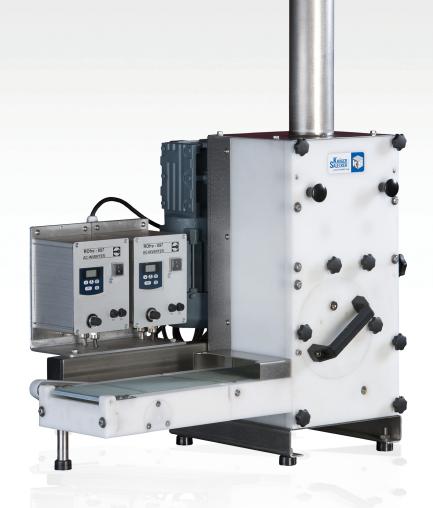

#### For flat bottom products made from pliable mixes.

State of the art flat bottom moulding machines. Various types of pliable mixes can be used to form products into unlimited shapes with a flat bottom. With almost 70 years experience, our proven designed machines offer the best performance, durability and ease of operation. The changeover of the moulding roller is a simple one man job with no special tools required. Various options are available to satisfy customer needs.

### **Construction details:**

- + table-top machines
- + for small to medium production capacities
- + fully automatic mode of operation
- + easy tool change and quick cleaning
- + low-priced moulding rollers